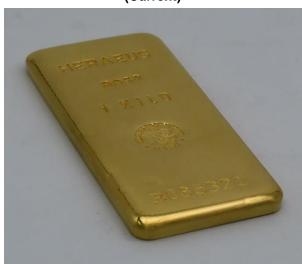

Please refer to the attached pictures which show samples of LPPM good delivery platinum, palladium with 99.95% fineness and gold kilobar with 99.50% fineness in the current and new designs. The right-hand sides of pictures are the above-mentioned products in the design in which the Heraeus logo has been changed. The new design is in line with the current Heraeus corporate logo which is applicable gradually on a global basis for our products. We shall discontinue to manufacture the captioned products in the current design from 1st January 2022 onwards. Yet, both current and new designs are tradable and supported by us, one of the LBMA/LPPM accredited refiners.

**Attachment** – Picture of Heraeus LPPM Good Delivery Platinum, Palladium with 99.95% fineness and Gold bars with 99.50% fineness

## Heraeus

99.95% LPPM Good Delivery Platinum (Current)

99.95% LPPM Good Deivery Platinum (New)

99.95% LPPM Good Delivery Palladium (Current)

99.95% LPPM Good Delivery Palladium (New)

99.50% Fineness Gold kilobar (Current)