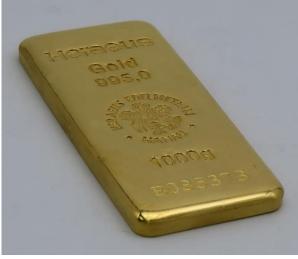

Please refer to the attached pictures which show samples of LPPM good delivery platinum, palladium with 99.95% fineness and gold kilobar with 99.50% fineness in the current and new designs. The right-hand sides of pictures are the above-mentioned products in the design in which the Heraeus logo has been changed. The new design is in line with the current Heraeus corporate logo which is applicable gradually on a global basis for our products. We shall discontinue to manufacture the captioned products in the current design from 1st January 2022 onwards. Yet, both current and new designs are tradable and supported by us, one of the LBMA/LPPM accredited refiners.

**Attachment** – Picture of Heraeus LPPM Good Delivery Platinum, Palladium with 99.95% fineness and Gold bars with 99.50% fineness

99.50% Fineness Gold kilobar (New)