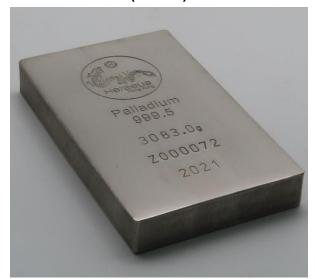

Please refer to the attached pictures which show samples of LPPM good delivery platinum, palladium with 99.95% fineness and gold kilobar with 99.50% fineness in the current and new designs. The right-hand sides of pictures are the above-mentioned products in the design in which the Heraeus logo has been changed. The new design is in line with the current Heraeus corporate logo which is applicable gradually on a global basis for our products. We shall discontinue to manufacture the captioned products in the current design from 1st January 2022 onwards. Yet, both current and new designs are tradable and supported by us, one of the LBMA/LPPM accredited refiners.

## Heraeus

99.95% LPPM Good Delivery Platinum (Current)

99.95% LPPM Good Deivery Platinum (New)

99.95% LPPM Good Delivery Palladium (Current)

99.95% LPPM Good Delivery Palladium (New)

99.50% Fineness Gold kilobar (Current)