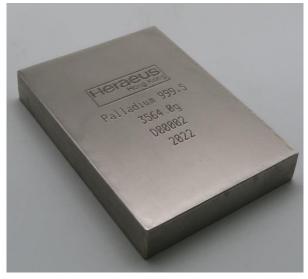

Please refer to the attached pictures which show samples of LPPM good delivery platinum, palladium with 99.95% fineness and gold kilobar with 99.50% fineness in the current and new designs. The right-hand sides of pictures are the above-mentioned products in the design in which the Heraeus logo has been changed. The new design is in line with the current Heraeus corporate logo which is applicable gradually on a global basis for our products. We shall discontinue to manufacture the captioned products in the current design from 1st January 2022 onwards. Yet, both current and new designs are tradable and supported by us, one of the LBMA/LPPM accredited refiners.

## Heraeus

99.95% LPPM Good Delivery Platinum (Current)

99.95% LPPM Good Deivery Platinum (New)

99.95% LPPM Good Delivery Palladium (Current)

99.95% LPPM Good Delivery Palladium (New)

99.50% Fineness Gold kilobar (Current)