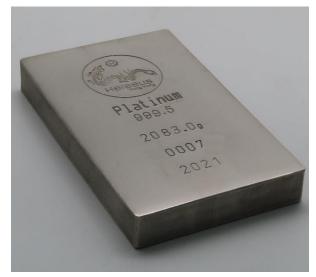

Please refer to the attached pictures which show samples of LPPM good delivery platinum, palladium with 99.95% fineness and gold kilobar with 99.50% fineness in the current and new designs. The right-hand sides of pictures are the above-mentioned products in the design in which the Heraeus logo has been changed. The new design is in line with the current Heraeus corporate logo which is applicable gradually on a global basis for our products. We shall discontinue to manufacture the captioned products in the current design from 1st January 2022 onwards. Yet, both current and new designs are tradable and supported by us, one of the LBMA/LPPM accredited refiners.

## Heraeus

99.95% LPPM Good Delivery Platinum (Current)

99.95% LPPM Good Deivery Platinum (New)

99.95% LPPM Good Delivery Palladium (Current)

99.95% LPPM Good Delivery Palladium (New)

99.50% Fineness Gold kilobar (Current)