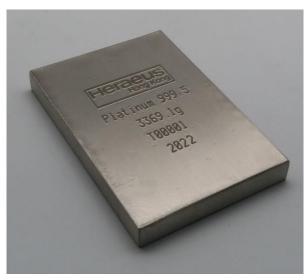

Please refer to the attached pictures which show samples of LPPM good delivery platinum, palladium with 99.95% fineness and gold kilobar with 99.50% fineness in the current and new designs. The right-hand sides of pictures are the above-mentioned products in the design in which the Heraeus logo has been changed. The new design is in line with the current Heraeus corporate logo which is applicable gradually on a global basis for our products. We shall discontinue to manufacture the captioned products in the current design from 1st January 2022 onwards. Yet, both current and new designs are tradable and supported by us, one of the LBMA/LPPM accredited refiners.

## Heraeus

99.95% LPPM Good Delivery Platinum (Current)

99.95% LPPM Good Deivery Platinum (New)

99.95% LPPM Good Delivery Palladium (Current)

99.95% LPPM Good Delivery Palladium (New)

99.50% Fineness Gold kilobar (Current)